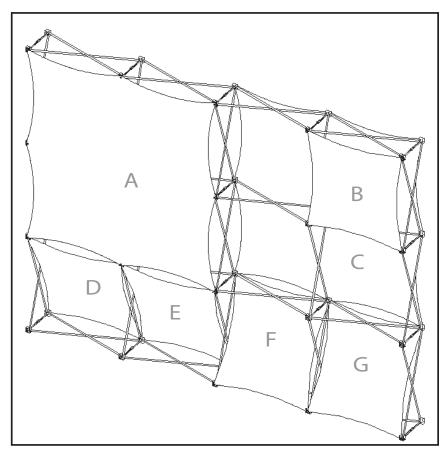

## xpressions<sup>SNAP!</sup>

It is recommended that all text and borders be 2" from the finish size

Focus Area Key focus area is always 3"-5" inside edge of all four sides on all skin styles and sizes see xpressions-snap.com for details