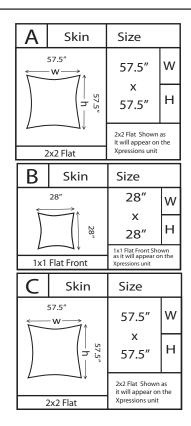

## XSnap 4x3 Metric F

| D                                                                                      | Skin         | Size     |   | Ε                                                                                      | Skin          | Size     |   | F                                                                                                   | Skin              | Size     |   | G                                                                                                   | Skin         | Size     |   |
|----------------------------------------------------------------------------------------|--------------|----------|---|----------------------------------------------------------------------------------------|---------------|----------|---|-----------------------------------------------------------------------------------------------------|-------------------|----------|---|-----------------------------------------------------------------------------------------------------|--------------|----------|---|
| 28″<br>w →                                                                             |              | 28″      | w |                                                                                        |               | 28″      | w | Ť                                                                                                   | 28″               | 28″ W    |   | 28″                                                                                                 |              | 28″      | w |
| 1,111/0                                                                                | tical Thread | x<br>30″ | н | 1,1170                                                                                 | ticel Three d | x<br>30″ | н | 1,11/0                                                                                              | -h<br>→<br>Thread | x<br>30″ | н | 1,11/0                                                                                              | tical Thread | x<br>30″ | н |
| 1x1 Vertical Thread 1x1 Vertical Thread Shown as it will appear on the Xpressions unit |              |          |   | 1x1 Vertical Thread 1x1 Vertical Thread Shown as it will appear on the Xpressions unit |               |          |   | 1x1 Vertical Thread           1x1 Vertical Thread Shown as it will appear<br>on the Xpressions unit |                   |          |   | 1x1 Vertical Thread           1x1 Vertical Thread Shown as it will appear<br>on the Xpressions unit |              |          |   |

It is recommended that all text and borders be 2" from the finish size

Focus Area Key focus area is always 3"-5" inside edge of all four sides on all skin styles and sizes see xpressions-snap.com for details